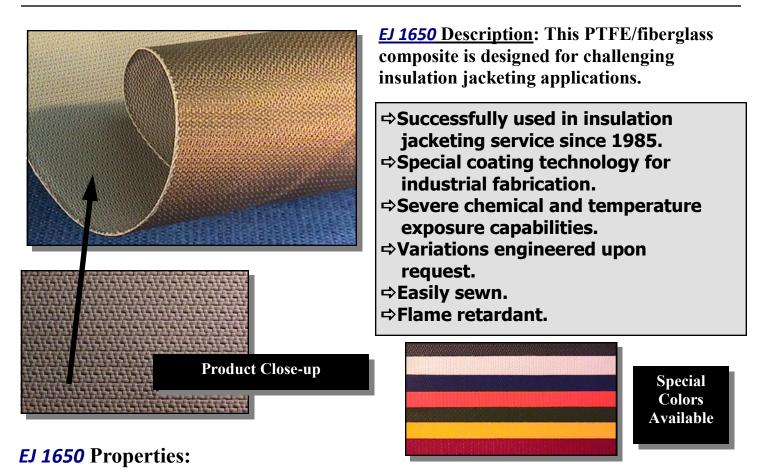

## **EJ** INSULATION JACKETING MATERIALS PTFE/FIBERGLASS COMPOSITES ENGINEERED FOR REMOVABLE INSULATION SERVICE

200 Bouchard Street Manchester, NH 03103 PHONE (603) 296-2221 FAX (603) 296-2248 www.textilescoated.com